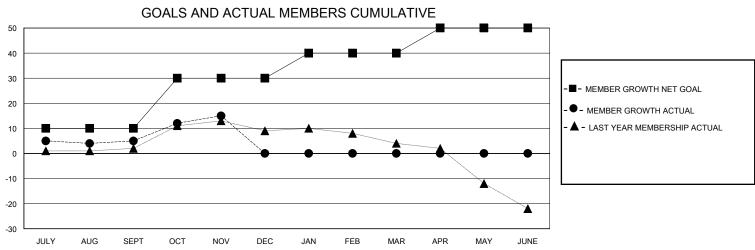

## MONTHLY MEMBERSHIP PROGRESS REPORT

District 8 L

GMT: LOCATION LOUISIANA GMT CA

| Clubs         |               |             |               | Members               |                       |                         |                                                    |  |
|---------------|---------------|-------------|---------------|-----------------------|-----------------------|-------------------------|----------------------------------------------------|--|
|               | RESULTS FOR   | R 2023-2024 |               | RESULTS FOR 2023-2024 |                       |                         |                                                    |  |
| QUARTER       | NEW CLUB GOAL | NEW CLUBS   | DROPPED CLUBS | QUARTER MEMB          | ER GROWTH NET<br>GOAL | MEMBER GROWTH<br>ACTUAL | DROPPED<br>MEMBERS ACTUAL<br>(including transfers) |  |
| JULY/AUG/SEPT | 0             | 0           | 0             | JULY/AUG/SEPT         | 10                    | 15                      | 9                                                  |  |
| OCT/NOV/DEC   | 0             | 0           | 0             | OCT/NOV/DEC           | 20                    | 20                      | 10                                                 |  |
| JAN/FEB/MAR   | 1             | 0           | 0             | JAN/FEB/MAR           | 10                    | 0                       | 0                                                  |  |
| APR/MAY/JUNE  | 0             | 0           | 0             | APR/MAY/JUNE          | 10                    | 0                       | 0                                                  |  |